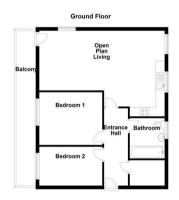

#### **Entrance Hall**

### Open Plan Living Area

23'2 x 15'10 (7.06m x 4.83m)

## Balcony

28'0 (8.53m)

#### Bedroom One

11'8 x 9'9 (3.56m x 2.97m)

#### Bedroom Two

11'8 x 7'1 (3.56m x 2.16m)

#### Bathroom

### Floor Plan